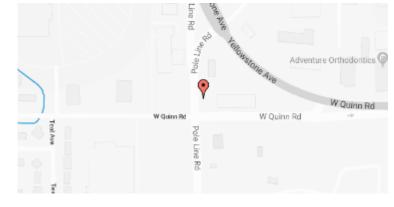

## **Our Location Nearest To You**

## **Eyemart Express**

4013 Yellowstone Ave Ste D Chubbuck, ID

P: (208) 547-5012

Hours

Mon - Fri 9 AM - 7 PM Sat 9 AM - 5 PM

Located across from Les Schwab Tires