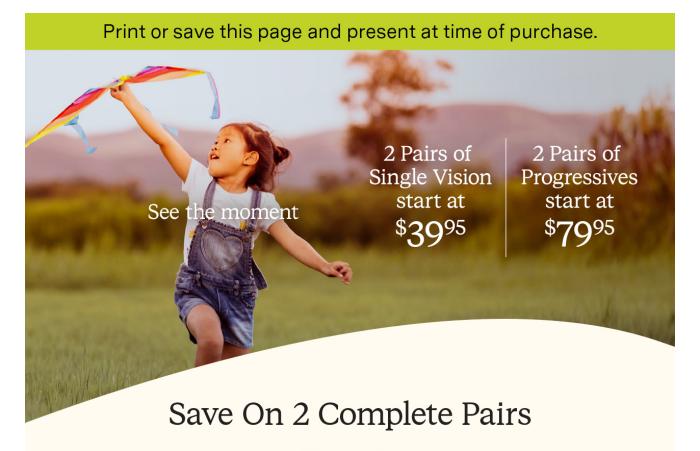

Offer Includes:

2 Pairs Single Vision starting at \$39.95 | 2 Pairs Progressives starting at \$79.95 Includes any \$19.95 Frame with Clear Plastic Lenses | Free 1-Year Frame Warranty

Valid in select stores only. Includes frames priced up to \$19.95 and single or progressive vision, clear plastic lenses. Lined multifocals extra. Cannot be applied to previous purchases or combined with any other discounts or insurance benefits. Excludes Ray-Ban and Oakley frames and ready-to-wear glasses. Valid doctor's prescription required. Other restrictions apply, see store associates for details.