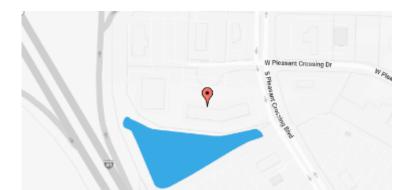

## **Our Location Nearest To You**

## **Eyemart Express**

**2600** W Pleasant Crossing Dr Ste **60** 

Rogers, AR

P: (479) 202-4740

Hours

Mon - Fri 9 AM - 7 PM Sat 9 AM - 5 PM

Located on W Pleasant Crossing Dr, behind McDonald's