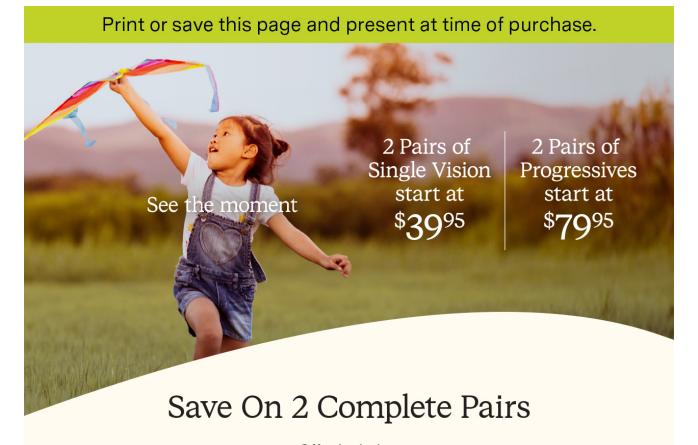

Offer Includes:

2 Pairs Single Vision starting at \$39.95 | 2 Pairs Progressives starting at \$79.95 Includes any \$19.95 Frame with Clear Plastic Lenses | Free 1-Year Frame Warranty

Valid in select stores only. Includes frames priced up to \$19.95 and single or progressive vision, clear plastic lenses. Lined multifocals extra. Cannot be applied to previous purchases or combined with any other discounts or insurance benefits. Excludes Ray-Ban and Oakley frames and ready-to-wear glasses. Valid doctor's prescription required. Other restrictions apply, see store associates for details.