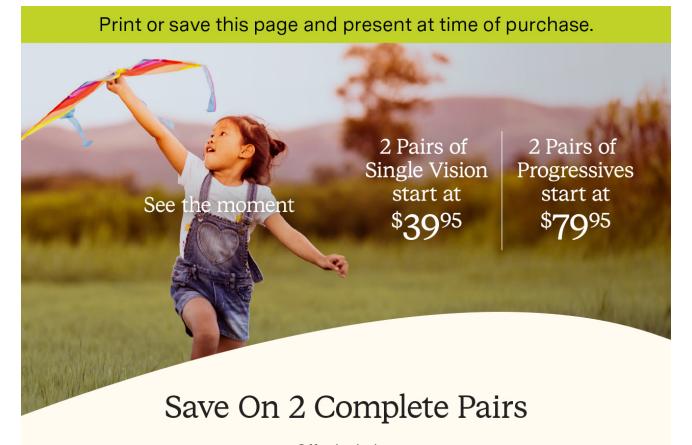

Offer Includes:

2 Pairs Single Vision starting at \$39.95 | 2 Pairs Progressives starting at \$79.95 Includes any \$19.95 Frame with Clear Plastic Lenses | Free 1-Year Frame Warranty

Valid in select stores only. Includes frames priced up to \$19.95 and single or progressive vision, clear plastic lenses. Lined multifocals extra. Cannot be applied to previous purchases or combined with any other discounts or insurance benefits. Excludes Ray-Ban and Oakley frames and ready-to-wear glasses. Valid doctor's prescription required. Other restrictions apply, see store associates for details.