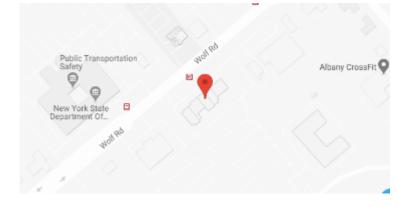

## **Our Location Nearest To You**

## **Eyemart Express**

65 Wolf Rd Ste 105 Colonie, NY

P: (518) 704-6580

Hours

Mon - Fri 10 AM - 5 PM Sat 10 AM - 3 PM

Located in Newbury Plaza, between Panera Bread & Capital Bank