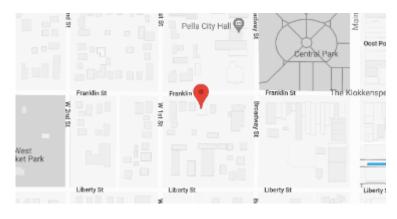

## **Our Location Nearest To You**

## **Vision 4 Less**

823 Franklin St Pella, IA

P: (641) 416-4035

Hours

Mon - Fri 8 AM - 5 PM Sat 8 AM - 12 PM

Located on Franklin St, across from U.S. Bank