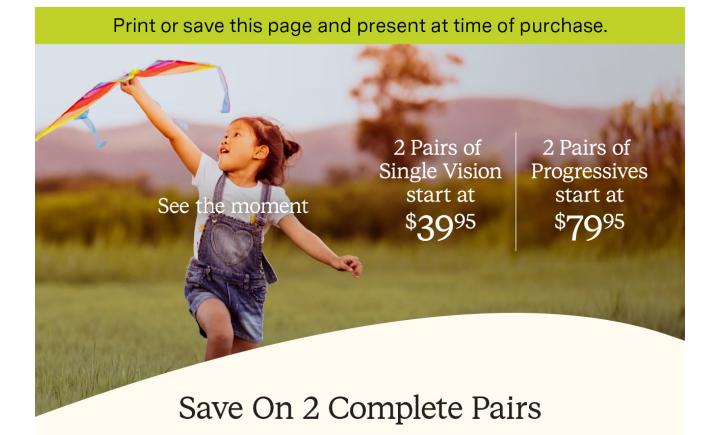

Offer Includes:

2 Pairs Single Vision starting at \$39.95 | 2 Pairs Progressives starting at \$79.95 Includes any \$19.95 Frame with Clear Plastic Lenses | Free 1-Year Frame Warranty

Valid in select stores only. Includes frames priced up to \$19.95 and single or progressive vision, clear plastic lenses. Lined multifocals extra. Cannot be applied to previous purchases or combined with any other discounts or insurance benefits. Excludes Ray-Ban and Oakley frames and ready-to-wear glasses. Valid doctor's prescription required. Other restrictions apply, see store associates for details.