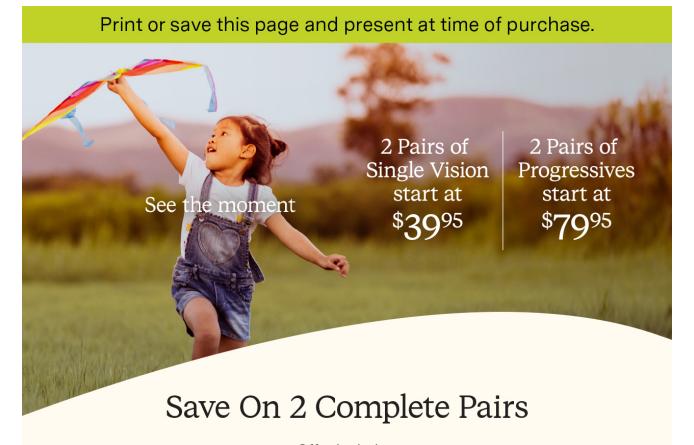

Offer Includes:

2 Pairs Single Vision starting at \$39.95 | 2 Pairs Progressives starting at \$79.95 Includes any \$19.95 Frame with Clear Plastic Lenses | Free 1-Year Frame Warranty

Valid in select stores only. Includes frames priced up to \$19.95 and single or progressive vision, clear plastic lenses. Lined multifocals extra. Cannot be applied to previous purchases or combined with any other discounts or insurance benefits. Excludes Ray-Ban and Oakley frames and ready-to-wear glasses. Valid doctor's prescription required. Other restrictions apply, see store associates for details.