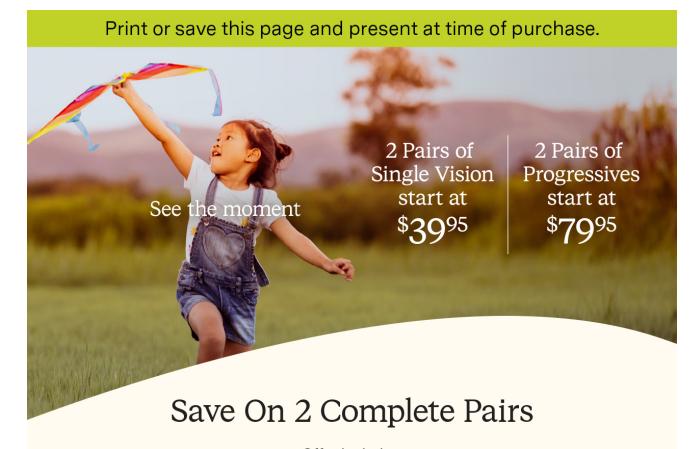

Offer Includes:

2 Pairs Single Vision starting at \$39.95 | 2 Pairs Progressives starting at \$79.95 Includes any \$19.95 Frame with Clear Plastic Lenses | Free 1-Year Frame Warranty

Valid in select stores only. Includes frames priced up to \$19.95 and single or progressive vision, clear plastic lenses. Lined multifocals extra. Cannot be applied to previous purchases or combined with any other discounts or insurance benefits. Excludes Ray-Ban and Oakley frames and ready-to-wear glasses. Valid doctor's prescription required. Other restrictions apply, see store associates for details.