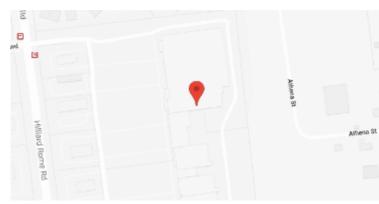

## **Our Location Nearest To You**

## **Eyemart Express**

## 1918 Hilliard Rome Rd Hilliard, OH

P: (614) 335-4639

Hours Mon - Fri 10 AM - 6 PM Sat 10 AM - 5 PM

Located in The Market at Hilliard, next to Target

VISIONMART

**EXPRESS** 

\* Not all coupons are valid at all locations. Please see coupon disclaimer or store associate for details.