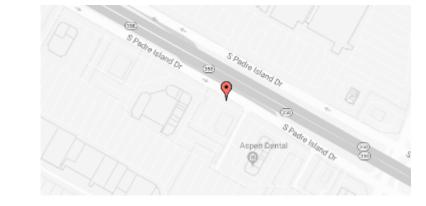

## **Our Location Nearest To You**

## **Eyemart Express**

5425 S Padre Island Dr Ste 119A Corpus Christi, TX

P: (361) 993-6300 Hours Mon - Fri 9 AM - 7 PM Sat 9 AM - 5 PM Located between Target & HEB

VISIONMART

**EXPRESS** 

\* Not all coupons are valid at all locations. Please see coupon disclaimer or store associate for details.