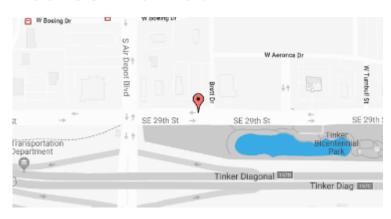

## **Our Location Nearest To You**

## **Eyemart Express**

7199 SE 29th St Ste 110A Midwest City, OK

P: (405) 741-2020

Hours

Mon - Fri 9 AM - 7 PM Sat 9 AM - 5 PM

Located between Panera Bread & Starbucks