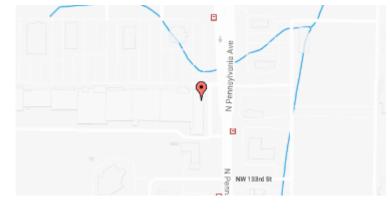

## **Our Location Nearest To You**

## **Eyemart Express**

13423 N Pennsylvania Ave Oklahoma City, OK

P: (405) 751-0606

Hours

Mon - Fri 9 AM - 7 PM Sat 9 AM - 5 PM

Located across from Sam's Club