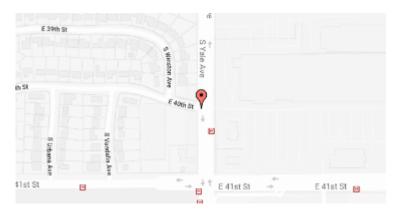

## **Our Location Nearest To You**

## **Eyemart Express**

4002 S Yale Ave Ste A Tulsa, OK

P: (918) 664-1500

Hours

Mon - Fri 9 AM - 7 PM Sat 9 AM - 5 PM

Located across from Southroads Center, behind Shell