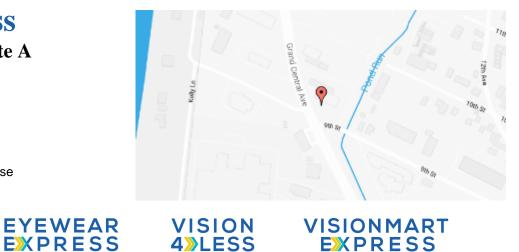

## **Eyemart Express**

900 Grand Central Ave Ste A Vienna, WV

P: (304) 699-1147

Hours Mon - Fri 9 AM - 7 PM Sat 9 AM - 5 PM

Located across from Logan's Roadhouse

EYEMART EXPRESS

**EXPRESS** 

\* Not all coupons are valid at all locations. Please see coupon disclaimer or store associate for details.