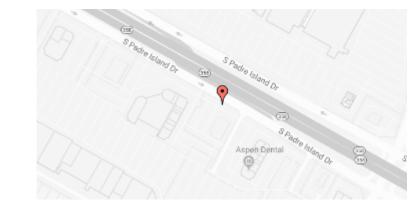

## **Our Location Nearest To You**

## **Eyemart Express**

5425 S Padre Island Dr Ste 119A Corpus Christi, TX

P: (361) 993-6300 Hours Mon - Fri 9 AM - 7 PM Sat 9 AM - 5 PM Located between Target & HEB

VISIONMART

**EXPRESS** 

EYEMART EYEWEAR EXPRESS EXPRESS