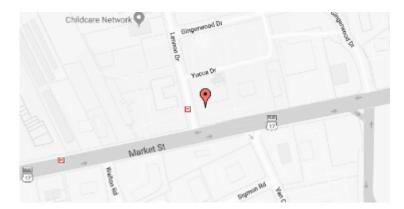

## **Our Location Nearest To You**

## **Eyemart Express**

5301B Market St Wilmington, NC

P: (910) 202-6760

Hours Mon - Fri 9 AM - 7 PM Sat 9 AM - 5 PM

Located next to Olive Garden