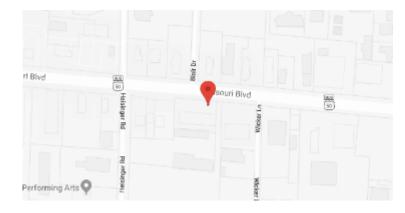

## **Our Location Nearest To You**

## **Eyemart Express**

2111 Missouri Blvd Ste C Jefferson City, MO

P: (573) 830-0110

Hours

Mon - Fri 10 AM - 6 PM Sat 10 AM - 5 PM

Located on Missouri Blvd., in The Boulevard Center