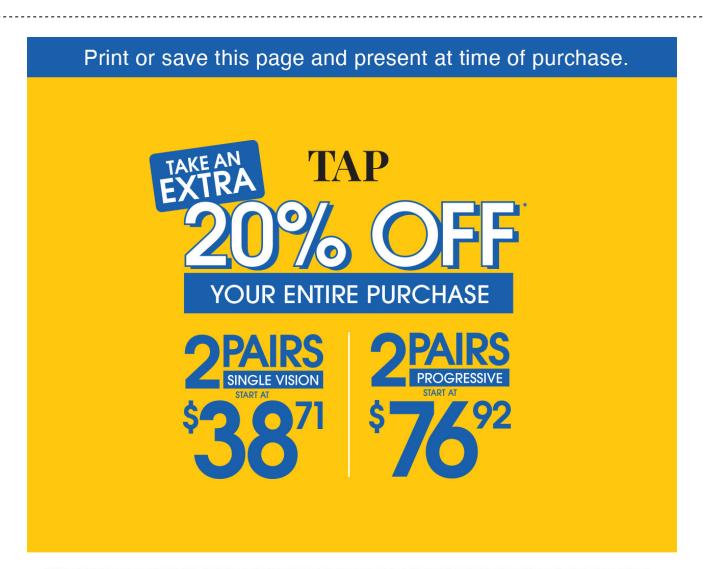

\*Valid only for TAP members only. 20% off the final price applied to entire purchases. Can be combined with special 2-pair pricing. Cannot be applied to previous purchases, Platinum Protection package or combined with any other discounts or insurance benefits. Excludes Ray-Ban frames, contact lenses and gift cards. Valid doctor's prescription required. Other restrictions apply, see store associates for details.

PREME96486335024

Expires 05/22/2024