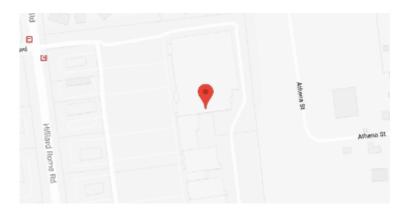

## **Our Location Nearest To You**

## **Eyemart Express**

## 1918 Hilliard Rome Rd Hilliard, OH

P: (614) 335-4639

Hours

Mon - Fri 10 AM - 6 PM Sat 10 AM - 5 PM

Located in The Market at Hilliard, next to Target