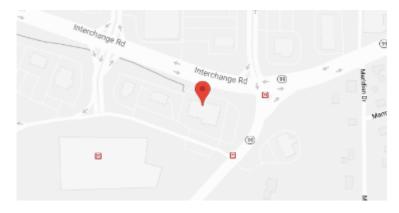

## **Our Location Nearest To You**

## **Eyemart Express**

2049 Interchange Rd Erie, PA

P: (814) 636-6210

Hours

Mon - Fri 9 AM - 7 PM Sat 9 AM - 5 PM

Located on Interchange Rd, next to Moe's Southwest Grill