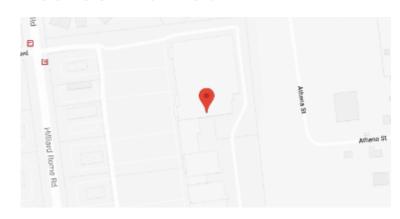

## **Our Location Nearest To You**

## **Eyemart Express**

## 1918 Hilliard Rome Rd Hilliard, OH

P: (614) 335-4639

Hours

Mon - Fri 10 AM - 6 PM Sat 10 AM - 5 PM

Located in The Market at Hilliard, next to Target