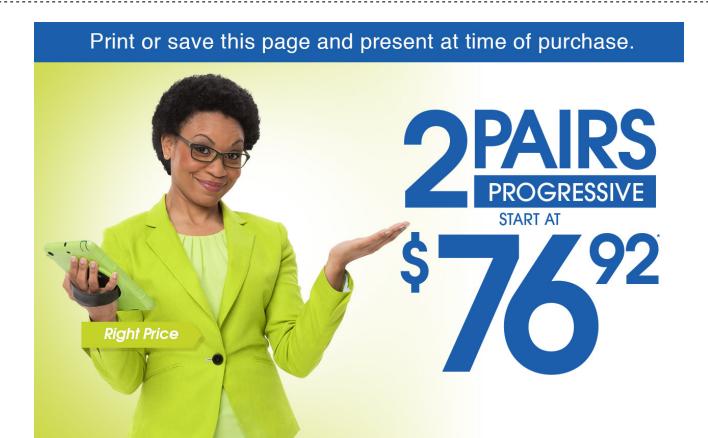

## This offer includes:

Any \$19.95 frame | Progressive, plastic lenses | Free 1-year frame warranty

\*Valid in-store only. Includes frames priced up to \$19.95 and progressive vision, plastic lenses. Cannot be applied to previous purchases or combined with any other discounts or insurance benefits. Excludes Ray-Ban frames and ready-to-wear glasses. Valid doctor's prescription required.