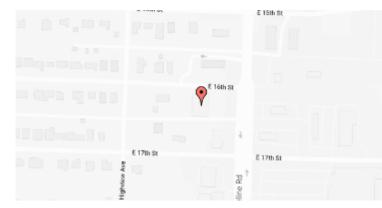

## **Our Location Nearest To You**

## **Eyemart Express**

1602 S Range Line Rd Ste A Joplin, MO

P: (417) 385-1955

Hours

Mon - Fri 9 AM - 7 PM Sat 9 AM - 5 PM

Located on S Rangeline Rd at 16th St, next to Cicis Pizza

EYEMART

**EXPRESS** 