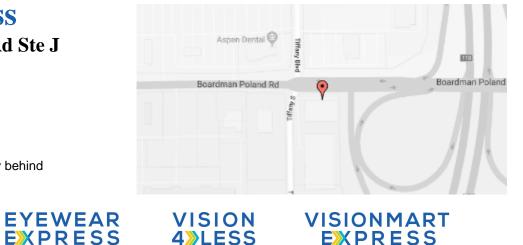

## **Our Location Nearest To You**

## **Eyemart Express**

1301 Boardman Poland Rd Ste J Poland, OH

P: (234) 217-2167

Hours

Mon - Fri 9 AM - 7 PM Sat 9 AM - 5 PM

Located at Boardman Poland & Tiffany behind Dunkin' Donuts

EYEMART

**EXPRESS** 