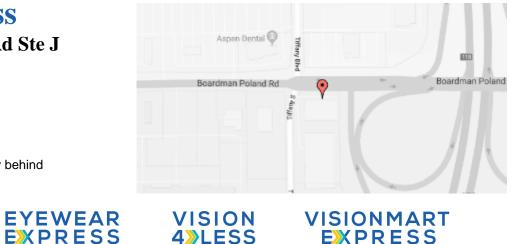

## **Eyemart Express**

1301 Boardman Poland Rd Ste J Poland, OH

P: (234) 217-2167

Hours

Mon - Fri 9 AM - 7 PM Sat 9 AM - 5 PM

Located at Boardman Poland & Tiffany behind Dunkin' Donuts

EYEMART

**EXPRESS** 