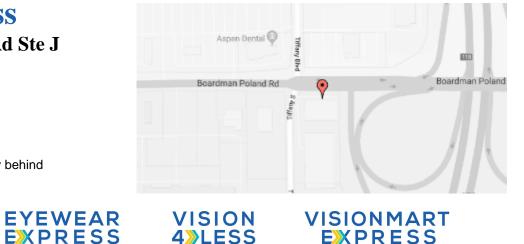

## **Eyemart Express**

1301 Boardman Poland Rd Ste J Poland, OH

P: (234) 217-2167

Hours

Mon - Fri 9 AM - 7 PM Sat 9 AM - 5 PM

Located at Boardman Poland & Tiffany behind Dunkin' Donuts

EYEMART

**EXPRESS** 