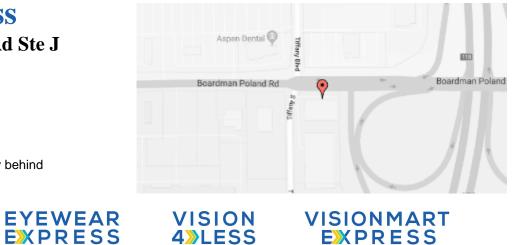

## **Our Location Nearest To You**

## **Eyemart Express**

1301 Boardman Poland Rd Ste J Poland, OH

P: (234) 217-2167

Hours

Mon - Fri 9 AM - 7 PM Sat 9 AM - 5 PM

Located at Boardman Poland & Tiffany behind Dunkin' Donuts

EYEMART

**EXPRESS** 