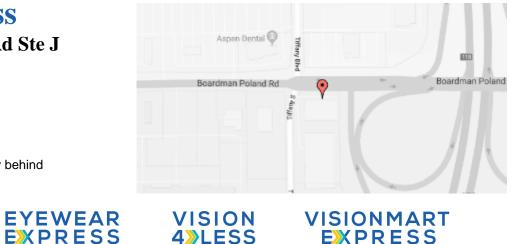

## **Our Location Nearest To You**

## **Eyemart Express**

1301 Boardman Poland Rd Ste J Poland, OH

P: (234) 217-2167

Hours

Mon - Fri 9 AM - 7 PM Sat 9 AM - 5 PM

Located at Boardman Poland & Tiffany behind Dunkin' Donuts

EYEMART

**EXPRESS** 