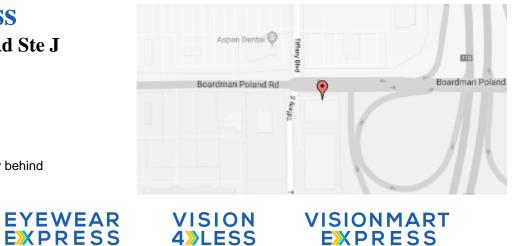

## **Eyemart Express**

1301 Boardman Poland Rd Ste J Poland, OH

P: (234) 217-2167

Hours

Mon - Fri 9 AM - 7 PM Sat 9 AM - 5 PM

Located at Boardman Poland & Tiffany behind Dunkin' Donuts

EYEMART

**EXPRESS** 