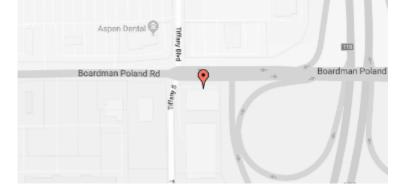

# **Eyemart Express**

### 1301 Boardman Poland Rd Ste J Poland, OH

P: (234) 217-2167

Hours

Mon - Fri 9 AM - 7 PM Sat 9 AM - 5 PM

Located at Boardman Poland & Tiffany behind Dunkin' Donuts