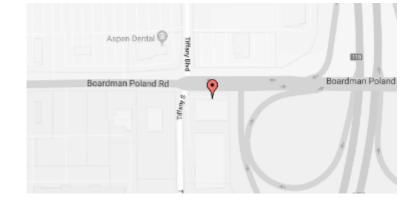

## **Our Location Nearest To You**

## **Eyemart Express**

1301 Boardman Poland Rd Ste J Poland, OH

P: (234) 217-2167

Hours

Mon - Fri 9 AM - 7 PM Sat 9 AM - 5 PM

Located at Boardman Poland & Tiffany behind Dunkin' Donuts

EYEMART

**EXPRESS** 