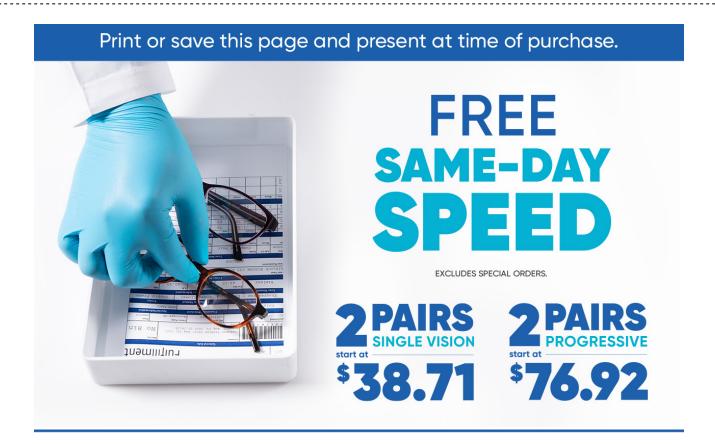

## This offer includes:

2 Pairs Single Vision starting at \$38.71 | 2 Pairs Progressive starting at \$76.92 Includes any \$19.95 frame with clear plastic lenses | Includes Free 1-Year Frame Warranty

Valid in select stores only. Includes frames priced up to \$19.95 and single or progressive vision, clear plastic lenses. Lined multifocals extra. Cannot be applied to previous purchases or combined with any other discounts or insurance benefits. Excludes Ray-Ban and Oakley frames and ready-to-wear glasses. Valid doctor's prescription required. Other restrictions apply, see store associates for details.