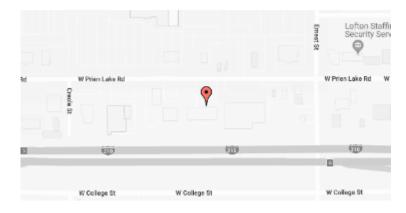

#### **Our Location Nearest To You**

### **Eyewear Express**

339 W Prien Lake Rd Ste 200 Lake Charles, LA

P: (337) 660-2627

Hours

Mon - Fri 9 AM - 6 PM Sat 9 AM - 5 PM

Located across from Prien Lake Mall, next to Starbucks