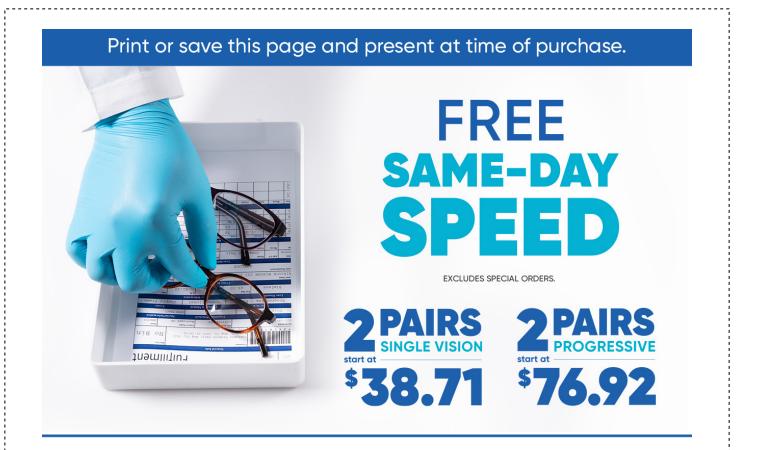

## This offer includes:

2 Pairs Single Vision starting at \$38.71 | 2 Pairs Progressive starting at \$76.92 Includes any \$19.95 frame with clear plastic lenses | Includes Free 1-Year Frame Warranty

Valid in select stores only. Includes frames priced up to \$19.95 and single or progressive vision, clear plastic lenses. Lined multifocals extra. Cannot be applied to previous purchases or combined with any other discounts or insurance benefits. Excludes Ray-Ban and Oakley frames and ready-to-wear glasses. Valid doctor's prescription required. Other restrictions apply, see store associates for details.