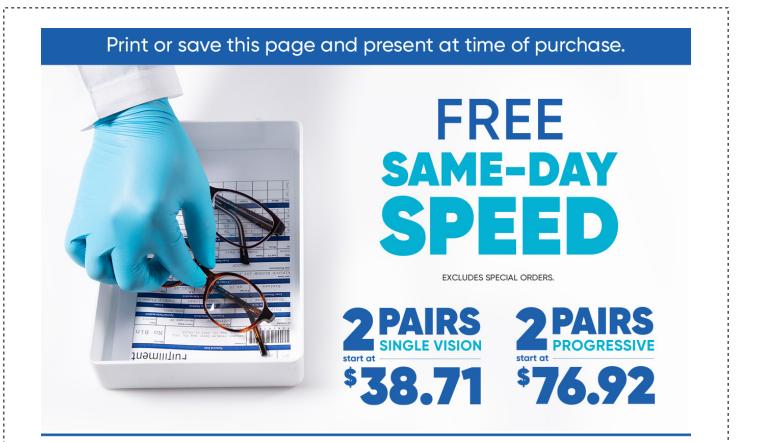

## This offer includes:

2 Pairs Single Vision starting at \$38.71 | 2 Pairs Progressive starting at \$76.92 Includes any \$19.95 frame with clear plastic lenses | Includes Free 1-Year Frame Warranty

Valid in select stores only. Includes frames priced up to \$19.95 and single or progressive vision, clear plastic lenses. Lined multifocals extra. Cannot be applied to previous purchases or combined with any other discounts or insurance benefits. Excludes Ray-Ban and Oakley frames and ready-to-wear glasses. Valid doctor's prescription required. Other restrictions apply, see store associates for details.

Expires 01/02/2023