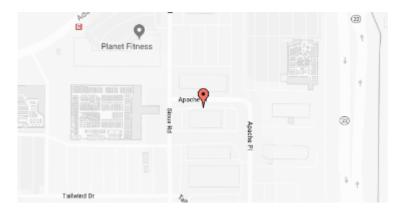

### **Our Location Nearest To You**

## **Eyemart Express**

1880 Tailwind Dr Ste 400 Mankato, MN

P: (507) 779-7075

Hours

Mon - Fri 10 AM - 6 PM Sat 10 AM - 5 PM

Located behind Starbucks, next to Mongolian Grill