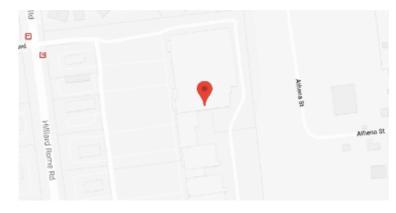

## **Our Location Nearest To You**

## **Eyemart Express**

1918 Hilliard Rome Rd Hilliard, OH

P: (614) 335-4639

Hours

Mon - Fri 10 AM - 6 PM Sat 10 AM - 5 PM

Located in The Market at Hilliard, next to Target