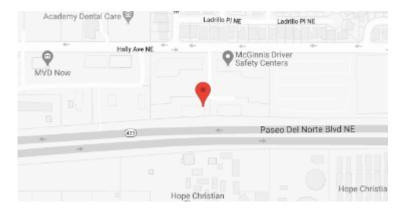

#### **Our Location Nearest To You**

### **Eyemart Express**

6550 Holly Ave NE Ste D-1 Albuquerque, NM

P: (505) 910-4322

Hours

Mon - Fri 9 AM - 6 PM Sat 9 AM - 5 PM

Located on Holly Ave, in the Holly Plaza Shopping Center, next to Five Guys