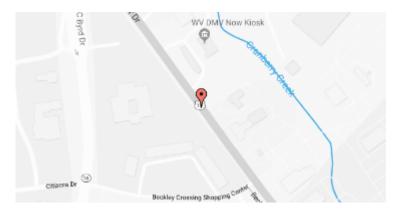

#### **Our Location Nearest To You**

## **Eyemart Express**

1236 N Eisenhower Dr Beckley, WV

P: (304) 250-4995

Hours

Mon - Fri 9 AM - 7 PM Sat 9 AM - 5 PM

Located between Walmart & Sam's Club