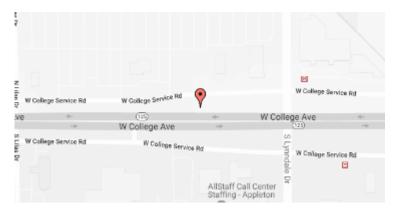

## **Our Location Nearest To You**

## **Eyemart Express**

2600 W College Ave Ste 1A Appleton, WI

P: (920) 735-9580

Hours

Mon - Fri 9 AM - 7 PM Sat 9 AM - 5 PM

Located next to Planet Fitness